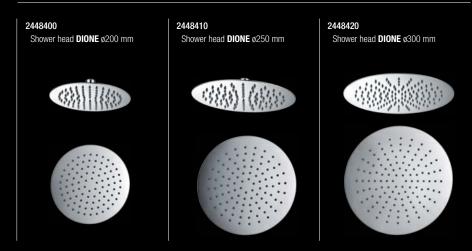

all, thanks to housing which protects walls from moisture.

#### Connections.

- Shower Valve 3 x G 1/2 - Bath/Shower Valve 2 x G 1/2, - 1 x G 3/4

#### Assembly.

Universal mounting allows for stable mounting of V-BOX inside the wall.



**V-BOX** shower mixer with diverter

#### Universal application.

**V-BOX** is a functional element of the concealed part, to which you can freely adjust the external part of the shower.

#### Adjusting to the wall.

Through proper cutting of the housing's flange, the mounting depth of **V-BOX** kit can be adjusted in the wall.

#### ASSEMBLY V-BOX



Leveling of the concealed part.



Installation of piping to the concealed part.



Plaster and ceramic tiles assembly.



Installation of external components.

14.

**V-BOX** shower mixer





#### DIONE



#### ROUND

| 2448460<br>Shower arm <b>ROUND</b>             |  |
|------------------------------------------------|--|
| 2448310<br>Wall supply elbow <b>ROUND</b> Plus |  |
| <b>2448300</b> Wall supply elbow <b>ROUND</b>  |  |



#### CARRÉ



#### KVADRO

| 2448470<br>Shower arm KVADRO                    |  |
|-------------------------------------------------|--|
| 2448330<br>Wall supply elbow <b>KVADRO</b> Plus |  |
| 2448320<br>Wall supply elbow <b>KVADRO</b>      |  |

16 PROGRAMME of SHOWER • 17





SHOWER SETS and SHOWER HANDSET







PROGRAMME of SHOWER • 21





## DIONE

## CARRÉ





Hot water

Cold water

Mixed water

PROGRAMME of SHOWER = 23