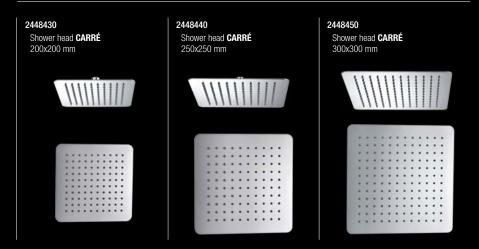

X** shower mixer with diverter

#### Universal application.

**V-BOX** is a functional element of the concealed part, to which you can freely adjust the external part of the shower.

#### Adjusting to the wall.

Through proper cutting of the housing's flange, the mounting depth of **V-BOX** kit can be adjusted in the wall.

#### ASSEMBLY V-BOX



Leveling of the concealed part.



Installation of piping to the concealed part.



Plaster and ceramic tiles assembly.



Installation of external components.

14.

**V-BOX** shower mixer





#### DIONE



#### ROUND

| 2448460<br>Shower arm <b>ROUND</b>             |  |
|------------------------------------------------|--|
| 2448310<br>Wall supply elbow <b>ROUND</b> Plus |  |
| <b>2448300</b> Wall supply elbow <b>ROUND</b>  |  |



#### CARRÉ



#### KVADRO

| 2448470<br>Shower arm KVADRO                    |  |
|-------------------------------------------------|--|
| 2448330<br>Wall supply elbow <b>KVADRO</b> Plus |  |
| 2448320<br>Wall supply elbow <b>KVADRO</b>      |  |

16 PROGRAMME of SHOWER • 17





SHOWER SETS and SHOWER HANDSET







PROGRAMME of SHOWER • 21





## DIONE

## CARRÉ





Hot water

Cold water

Mixed water

PROGRAMME of SHOWER = 23