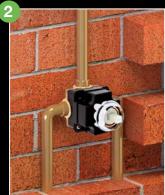

#### ASSEMBLY V-BOX

Leveling of the concealed part.

Installation of piping to the concealed part.

Plaster and ceramic tiles assembly.

Installation of external components.

14.

**V-BOX** shower mixer