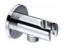

## CONCEALED SYSTEMS • DIONE

Concealed system with concealed shower mixer with diverter

Shower handset 3-function

Wall supply elbow

Double lock flexible hose

#### ROUND

| 2448460<br>Shower arm <b>ROUND</b>             |  |
|------------------------------------------------|--|
| 2448310<br>Wall supply elbow <b>ROUND</b> Plus |  |
| <b>2448300</b> Wall supply elbow <b>ROUND</b>  |  |

#### KVADRO

| 2448470<br>Shower arm KVADRO                    |  |
|-------------------------------------------------|--|
| 2448330<br>Wall supply elbow <b>KVADRO</b> Plus |  |
| 2448320<br>Wall supply elbow <b>KVADRO</b>      |  |