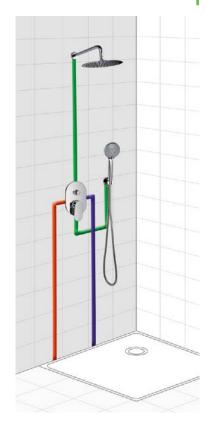

## DIONE

## CARRÉ

Hot water

Cold water

Mixed water

PROGRAMME of SHOWER = 23