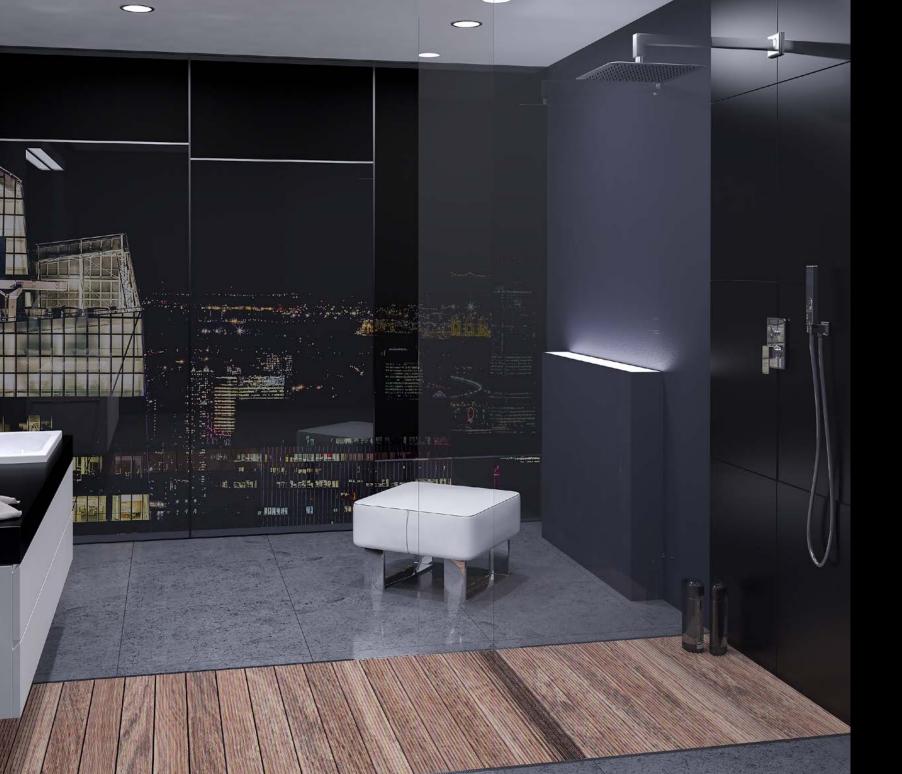

-----------------------------------------------------------------------------------------------------------------------------------------------------------------------------------------------------------------------------------------------------------------------------------------------------------------------------------------------------------------------------------------------|--|

| 0                                 | Table of cont | ents        |
|-----------------------------------|---------------|-------------|
| Concealed systems • CARRÉ • DIONE |               | 4<br>4<br>8 |
| Concealed mixers                  |               | 12          |
| Concealed accesorr                | ies           | 16          |
| Shower sets and sh                | ower handset  | 18          |





# CARRÉ

## CONCEALED SYSTEMS - CARRÉ















## CONCEALED SYSTEMS • DIONE









Concealed system with concealed shower mixer with diverter



Shower handset 3-function



Wall supply elbow



Double lock flexible hose









### CONCEALED SYSTEMS - CONCEALED MIXERS



Concealed shower mixer



Concealed shower mixer with diverter



12

#### CONCEALED SYSTEMS - V-BOX



#### Quiet operation.

Water piping elements are located inside the housing, so that the sound of flowing water is suppressed.

### Protection against moisture.

Brass items have limited contact with the wall, thanks to housing which protects walls from moisture.

#### Connections.

- Shower Valve 3 x G 1/2 - Bath/Shower Valve 2 x G 1/2, - 1 x G 3/4

#### Assembly.

Universal mounting allows for stable mounti