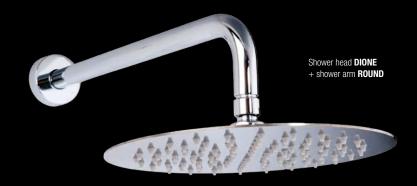

#### DIONE

#### ROUND

| 2448460<br>Shower arm <b>ROUND</b>             |  |
|------------------------------------------------|--|
| 2448310<br>Wall supply elbow <b>ROUND</b> Plus |  |
| <b>2448300</b> Wall supply elbow <b>ROUND</b>  |  |