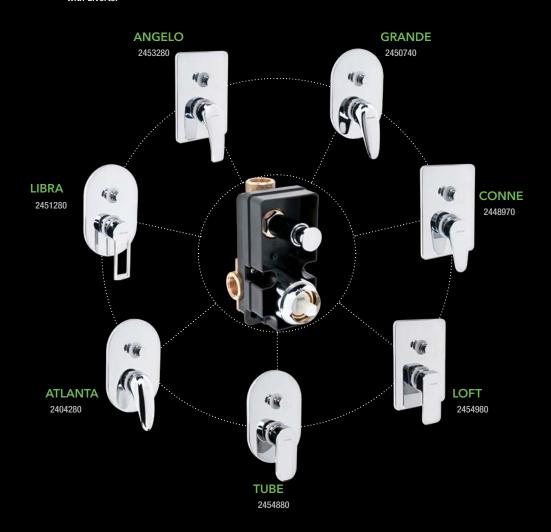

### CONCEALED SYSTEMS - CONCEALED MIXERS

Concealed shower mixer

Concealed shower mixer with diverter

12

#### Assembly.

Universal mounting allows for stable mounting of V-BOX inside the wall.

**V-BOX** shower mixer with diverter

#### Universal application.

**V-BOX** is a functional element of the concealed part, to which you can freely adjust the external part of the shower.