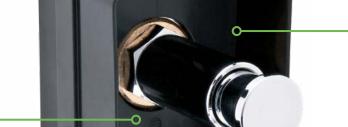

#### Connections.

- Shower Valve 3 x G 1/2 - Bath/Shower Valve 2 x G 1/2, - 1 x G 3/4

#### Assembly.

Universal mounting allows for stable mounting of V-BOX inside the wall.

**V-BOX** shower mixer with diverter