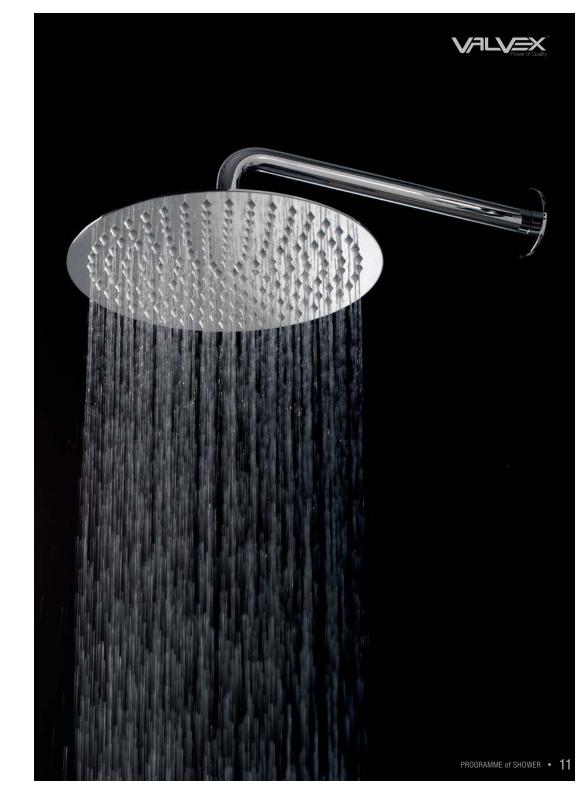

### CONCEALED SYSTEMS - CONCEALED MIXERS

Concealed shower mixer

Concealed shower mixer with diverter

12