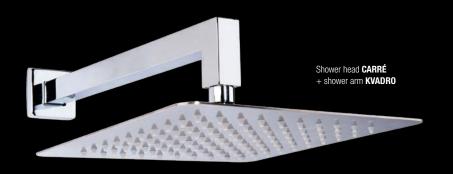

# CARRÉ

#### CARRÉ

#### KVADRO

| 2448470<br>Shower arm KVADRO                    |  |
|-------------------------------------------------|--|
| 2448330<br>Wall supply elbow <b>KVADRO</b> Plus |  |
| 2448320<br>Wall supply elbow <b>KVADRO</b>      |  |