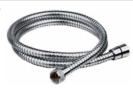

## CONCEALED SYSTEMS • DIONE

Concealed system with concealed shower mixer with diverter

Shower handset 3-function

Wall supply elbow

Double lock flexible hose