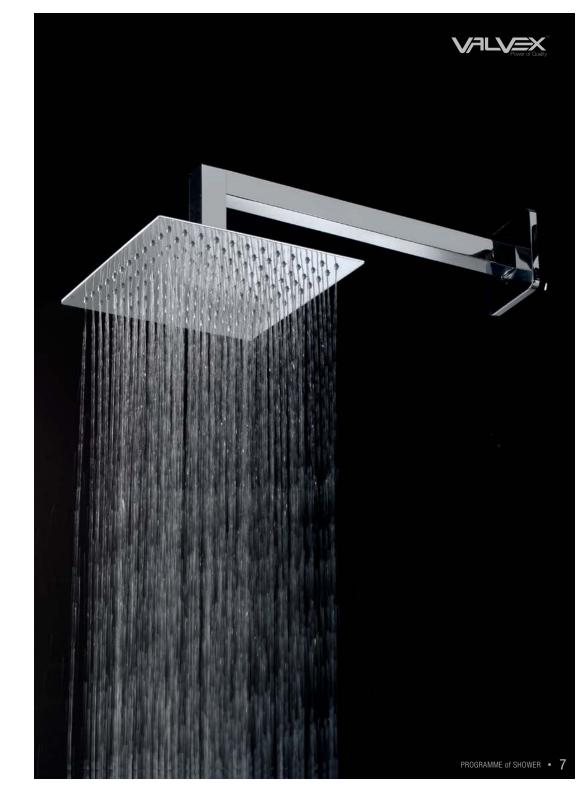

------------------------------------------------------------------------------------------------------------------------------------------------------------------------------------------------------------------------------------------------------------------------------------------------------------------------------------------------|--|

| 0                                 | Table of cont | ents        |
|-----------------------------------|---------------|-------------|
| Concealed systems • CARRÉ • DIONE |               | 4<br>4<br>8 |
| Concealed mixers                  |               | 12          |
| Concealed accesorr                | ies           | 16          |
| Shower sets and sh                | ower handset  | 18          |





# CARRÉ

## CONCEALED SYSTEMS - CARRÉ















## CONCEALED SYSTEMS • DIONE









Concealed system with concealed shower mixer with diverter



Shower handset 3-function



Wall supply elbow



Double lock flexible hose









### CONCEALED SYSTEMS - CONCEALED MIXERS



Concealed shower mixer



Concealed shower mixer with diverter



12

#### CONCEALED SYSTEMS - V-BOX



#### Quiet operation.

Water piping elements are located inside the housing, so that the sound of flowing water is suppressed.

### Protection against moisture.

Brass items have limited contact with the wall, thanks to housing which protects walls from moisture.

#### Connections.

- Shower Valve 3 x G 1/2 - Bath/Shower Valve 2 x G 1/2, - 1 x G 3/4

#### Assembly.

Universal mounting allows for stable mounting of V-BOX inside the wall.



**V-BOX** showe