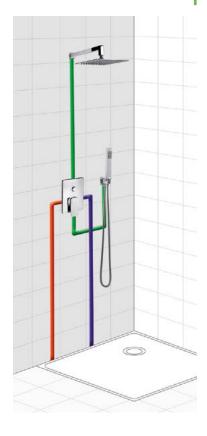

## DIONE

## CARRÉ

Hot water

Cold water

Mixed water

PROGRAMME of SHOWER = 23