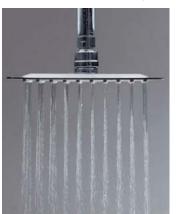

## CONCEALED SYSTEMS • DIONE

Concealed system with concealed shower mixer with diverter

Shower handset 3-function

Wall supply elbow

Double lock flexible hose