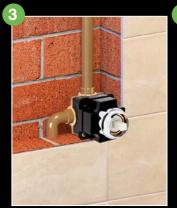

## CONCEALED SYSTEMS • DIONE

Concealed system with concealed shower mixer with diverter

Shower handset 3-function

Wall supply elbow

Double lock flexible hose