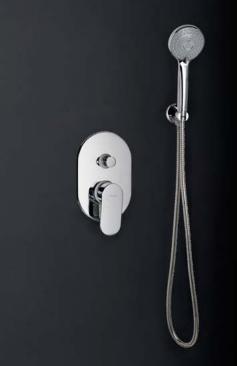

## CONCEALED SYSTEMS • DIONE

Concealed system with concealed shower mixer with diverter

Shower handset 3-function

Wall supply elbow

Double lock flexible hose