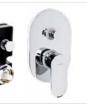

## CONCEALED SYSTEMS • DIONE

Concealed system with concealed shower mixer with diverter

Shower handset 3-function

Wall supply elbow

Double lock flexible hose