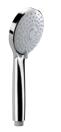

## CONCEALED SYSTEMS • DIONE

Concealed system with concealed shower mixer with diverter

Shower handset 3-function

Wall supply elbow

Double lock flexible hose