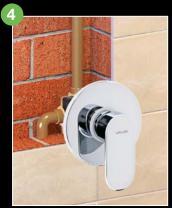

## CONCEALED SYSTEMS • DIONE

Concealed system with concealed shower mixer with diverter

Shower handset 3-function

Wall supply elbow

Double lock flexible hose