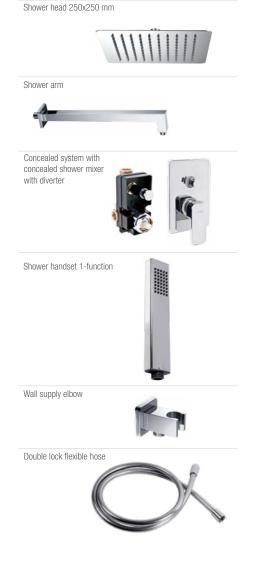

## CONCEALED SYSTEMS • DIONE

Concealed system with concealed shower mixer with diverter

Shower handset 3-function

Wall supply elbow

Double lock flexible hose