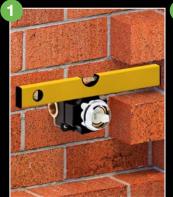

#### ASSEMBLY V-BOX

Leveling of the concealed part.

Installation of piping to the concealed part.

Plaster and ceramic tiles assembly.

Installation of external components.

14.

**V-BOX** shower mixer